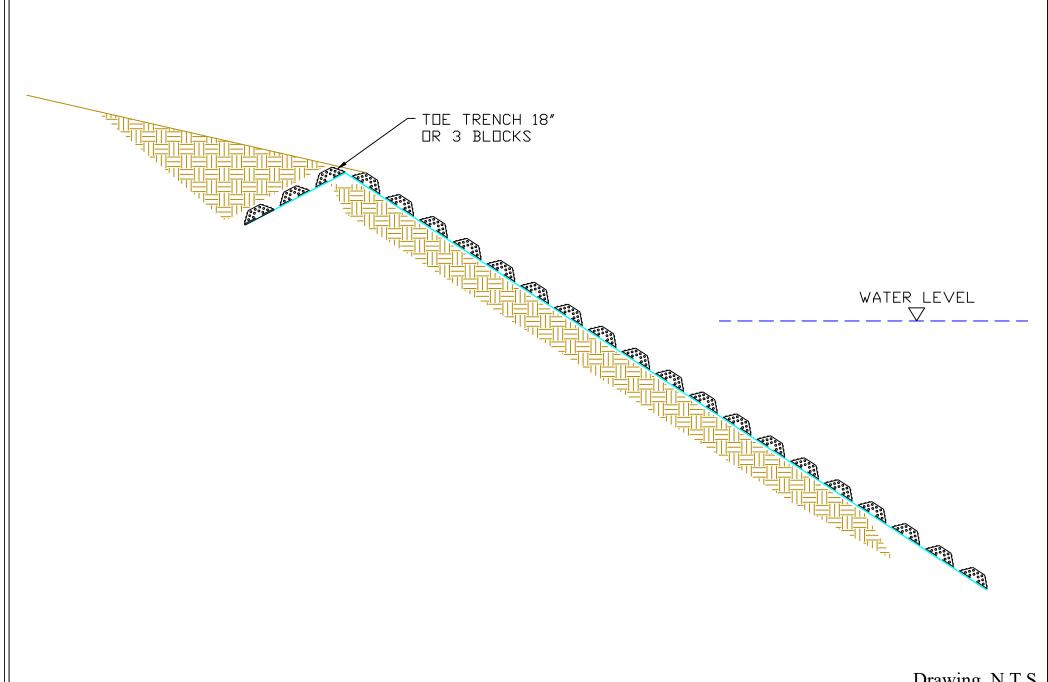

## Drawing N.T.S.

| Project:      |                     |
|---------------|---------------------|
| Customer:     |                     |
| Detail Title: | ShoreFlex Shoreline |