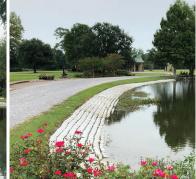

## **SOLUTION:**

After sorting through the various alternatives, the resident decided the riprap would be unsightly and hard to maintain. After consulting with Emerald Bayou Construction, the resident chose ShoreFlex to resolve the issue. ShoreFlex's environmentally friendly design allowed for vegetation to grow through the concrete blocks, keeping the yard green and leaving no obstruction to the property. The contractor removed a few inches of soil over the project site to level the ShoreFlex with the rest of the property. The installation was easy and left the customer very satisfied with the final result and product quality.