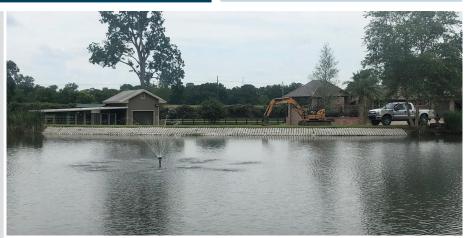

# **PROJECT DESCRIPTION:**

A resident of Carencro, Louisiana was experiencing issues concerning erosion spurred by wind-driven waves on the pond by his property. The constant eroding was unsightly and beginning to put the property at risk of expensive damage as it neared the driveway. The property owner wanted a permanent solution to the problem without installing an eyesore.

## **PROBLEM:**

Perpetual erosion from the resident's pond was beginning to put private property at stake, risking extensive, costly damage as it approached the driveway. The resident was concerned the solution would be expensive and unsightly, so they reached out to Emerald Bayou Construction for consultation on the most suitable alternative to protect the property from further erosion.

## **SOLUTION:**

After sorting through the various alternatives, the resident decided the riprap would be unsightly and hard to maintain. After consulting with Emerald Bayou Construction, the resident chose ShoreFlex to resolve the issue. ShoreFlex's environmentally friendly design allowed for vegetation to grow through the concrete blocks, keeping the yard green and leaving no obstruction to the property. The contractor removed a few inches of soil over the project site to level the ShoreFlex with the rest of the property. The installation was easy and left the customer very satisfied with the final result and product quality.