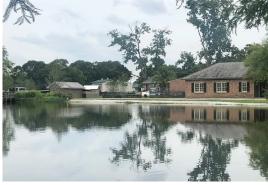

# **PROJECT DESCRIPTION:**

A resident of Carencro, Louisiana was experiencing issues concerning erosion spurred by wind-driven waves on the pond by his property. The constant eroding was unsightly and beginning to put the property at risk of expensive damage as it neared the driveway. The property owner wanted a permanent solution to the problem without installing an eyesore.

## **PROBLEM:**

Perpetual erosion from the resident's pond was beginning to put private property at stake, risking extensive, costly damage as it approached the driveway. The resident was concerned the solution would be expensive and unsightly, so they reached out to Emerald Bayou Construction for consultation on the most suitable alternative to protect the property from further erosion.

## **SOLUTION:**

After sorting through the various alternatives, the resident decided the riprap would be unsightly and hard to maintain. After consulting with Emerald Bayou Construction, the resident chose ShoreFlex to resolve the issue. ShoreFlex's environmentally friendly design allowed for vegetation to grow through the concrete blocks, keeping the yard green and leaving no obstruction to the property. The contractor removed a few inches of soil over the project site to level the ShoreFlex with the rest of the property. The installation was easy and left the customer very satisfied with the final result and product quality.